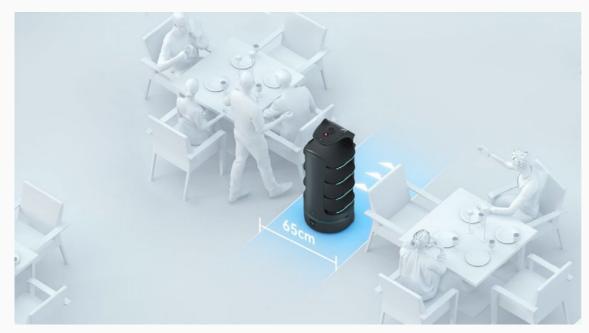

### **Crosswalk Caution**

### Projecting Safety at Every Turn

- BellaBot Pro possesses autonomous safety awareness, projecting ground patterns near intersections to alert pedestrians, ensuring **blind spot safety**.
- For stores: Minimize the risk of blind spot accidents caused by obstructed walls, thereby reducing potential compensation and repair costs. This also enhances brand image and increases consumer trust.
- For customers: Ground projection lights serve as alerts for pedestrians, signaling the presence of approaching robots and enhancing their safety awareness.