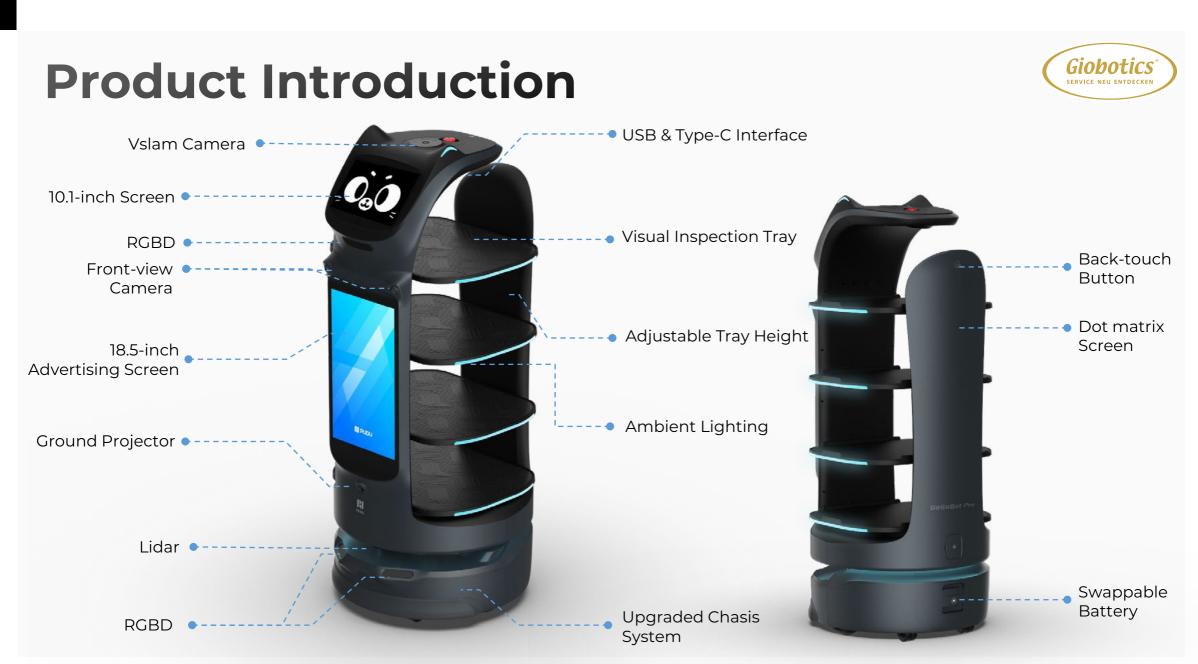

Enhancing these core features, it features a large advertising screen for boosted promotional capabilities. We've refined visual tray detection for greater accuracy and expanded dish recognition capabilities. Moreover, ambient tray lighting ensures clear guidance during meal pickup. With added front-view cameras, it enhances environmental awareness and enables interactive greetings. Supported by VSLAM + Laser SLAM visual positioning, it's well-suited for large-scale deployments.

### **Product Specifications**

| Machine Dimension  | 57×55×129cm                                      |
|--------------------|--------------------------------------------------|
| Machine Weight     | 57KG                                             |
| Loading Capacity   | 40kg (10kg/tray)                                 |
| Tray Dimension     | 410mm×500mm                                      |
| Battery Capacity   | 25.6Ah                                           |
| Cruise Speed       | 0.2-1.2m/s                                       |
| Charging Time      | 4.5h                                             |
| Screen             | 10.1-inch LCD screen and 18.5-inch<br>LCD screen |
| Path Clearance     | ≤65cm                                            |
| Navigation Methods | VSLAM & Laser SLAM                               |