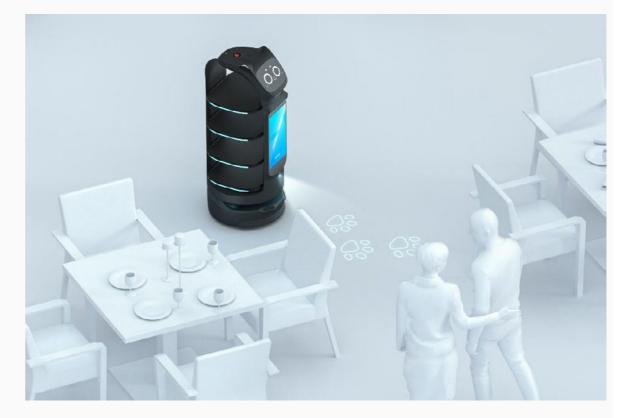

### **Crosswalk Caution**

### Projecting Safety at Every Turn

- BellaBot Pro possesses autonomous safety awareness, projecting ground patterns near intersections to alert pedestrians, ensuring **blind spot safety**.
- For stores: Minimize the risk of blind spot accidents caused by obstructed walls, thereby reducing potential compensation and repair costs. This also enhances brand image and increases consumer trust.
- For customers: Ground projection lights serve as alerts for pedestrians, signaling the presence of approaching robots and enhancing their safety awareness.