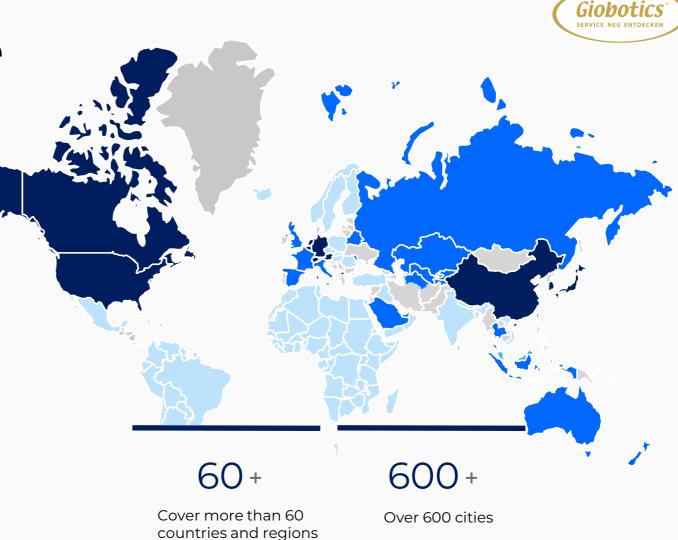

### **Pudu Robotics**

Pudu Robotics, a global leader in the service robotics sector, is dedicated to enhancing human productivity and living standards through innovative robot technology.

With a focus on R&D, manufacturing, and sales of service robots, Pudu Robotics holds nearly a thousand authorized patents worldwide, encompassing a wide range of core technologies. The company's robots have been widely adopted in various industries, including dining, retail, hospitality, healthcare, entertainment, education and manufacturing. To date, Pudu Robotics has successfully shipped over 70,000 units to a variety of markets, with a presence in more than 60 countries and regions worldwide.

#### Globalization

Pudu Robotics has established a business presence in North America, Europe, East Asia, Asia-Pacific, the Middle East and Latin America. The products have been exported to more than 60 countries and regions around the world, covering more than 600\* cities worldwide. Pudu Robotics has established a trustworthy international brand image and become one of the representative enterprises of China's "intelligent" manufacturing abroad.