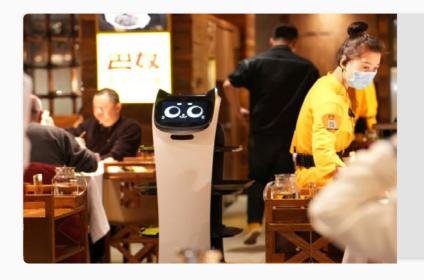

### Multi-Industry, Multi-Scenario Coverage

#### Manpower shortage is no longer a problem

Multiple delivery mode can well assist stores in completing tasks such as food delivery , and delivering snacks, which will free up human workers from dull and duplicate tasks.