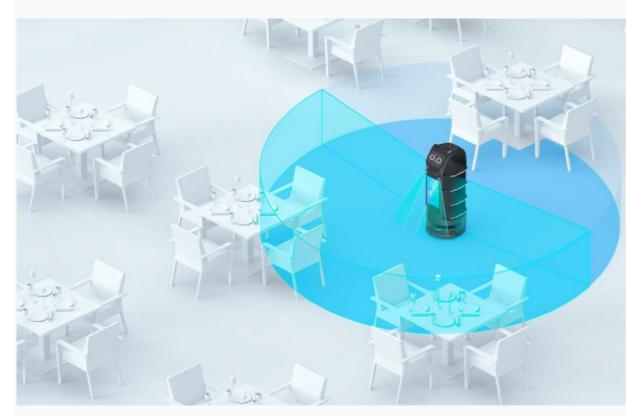

### **Omni-Sense Safety**

#### **Obstacles Detected, Journey Perfected**

- A revolutionary environmental perception solution, equipped with 2 front-view cameras, 3 RGBD sensors, and 1 lidar, achieves full coverage of front-end chassis detection. It automatically halts upon encountering obstacles and navigates with ease while steering forward.
- The addition of two front-view cameras ensures **comprehensive detection coverage** at the front end of the robot, enhancing safety in complex environments.
- This reduces the likelihood of accidents, improves user experience, enhances brand image, and increases consumer trust.