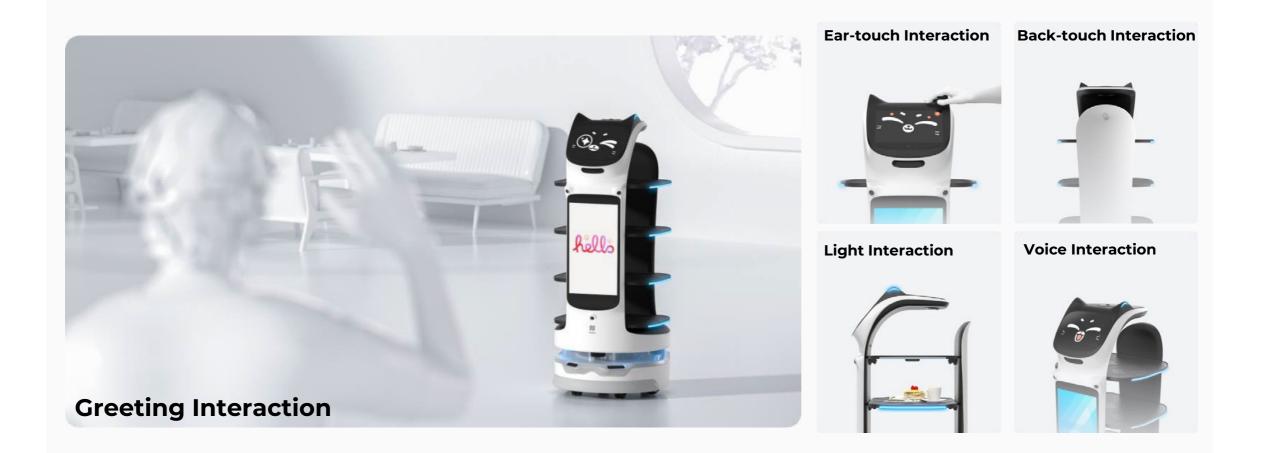

vide
 valuable insights such as cooking methods and ways of
 eating, enriching diners' experiences with enhanced information.



### **Effortless Maneuvering in Tighter Spaces**

With a minimized clearance at 65 cm, BellaBot Pro is specially designed for complex and dynamic environments.



- Delivering the smoothest mobility capability within the same size as large delivery robots, it effortlessly navigates complex environments.
- Improved mobility in tight spaces enhances the robot's efficiency and performance, making it more adaptable to diverse environments and suitable for versatile applications.
- With a clearance of 65cm, it navigates seamlessly through various types of passages, including straight, L-shaped, S-shaped, and pivot turns.

### **Enhanced Multimodal Interaction**

K





### **Omni-Sense Safety**





#### **Obstacles Detected, Journey Perfected**

- A revolutionary environmental perception solution, equipped with 2 front-view cameras, 3 RGBD sensors, and 1 lidar, achieves full coverage of front-end chassis detection. It automatically halts upon encountering obstacles and navigates with ease while steering forward.
- The addition of two front-view cameras ensures **comprehensive detection coverage** at the front end of the robot, enhancing safety in complex environments.
- This reduces the likelihood of accidents, improves user experience, enhances brand image, and increases consumer trust.

### **Stabilized Delivery**





### Upgraded for Stability, Ready for Any Scene

- The newly **upgraded vehicle-grade chassis** and motion control algorithms **enha