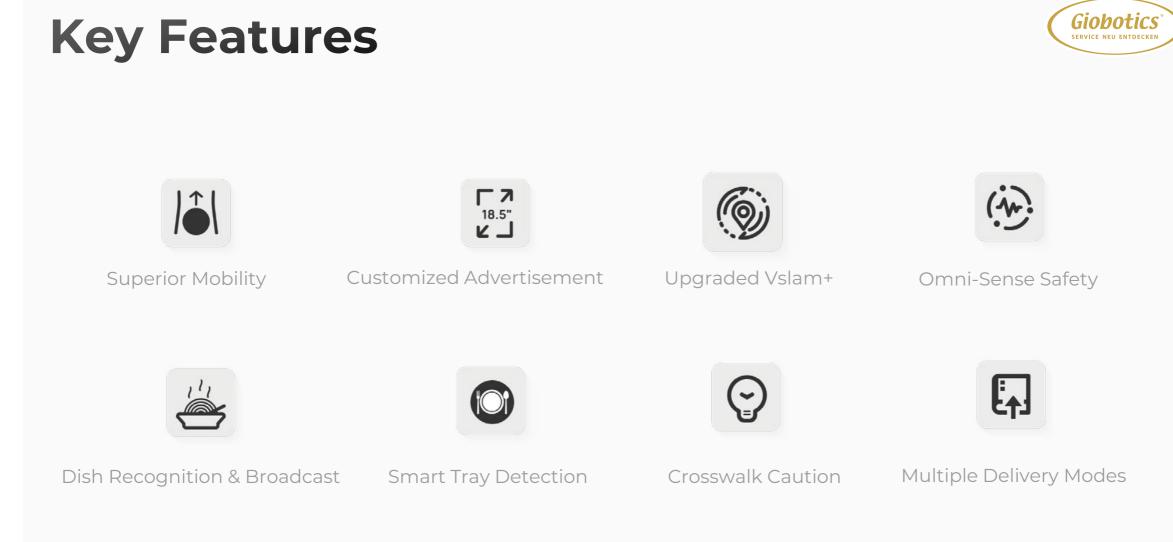

#### **Precision Meets Presence**

- Marker-less deployment, reducing 75% deployment time
- Comfortable operation even in high ceiling environment up to 30
  meters
- Extra large scene mapping for up to 200,000mf
- Improved stability with fewer changes of the positioning reference
- Greater adaptability of different scenarios under different light conditions

### Reach More Customers with 18.5" Large Ad Display

- The 18.5" large ad screen can display promotional videos or pictures, providing a more eye-catching approach to marketing.
- Centered ad display perfectly adapts to the customer's angle of view, while maintaining the design aesthetic of the robot.
- BellaBot Pro is not only attractive to adults but also to children, making it ideal to impress the whole family.

#### **Customized Advertisement**

- PUDU Business Management Platform offers the flexibility to customize the content presented on the ad display.
- The ad playlist can be easily generated, with customer-defined frequency and the sequence of the ads.

### **Dish Recognition & Broadcast\***

The integration of dish recognition technology empowers
 BellaBot Pro to not only announce dish names but also provide
 valuable insights such as cooking methods and ways of
 eating, enriching diners' experiences with enhanced information.

#### **Obstacles Detected, Journey Perfected**

- A revolutionary environmental perception solution, equipped with 2 front-view cameras, 3 RGBD sensors, and 1 lidar, achieves full coverage of front-end chassis detection. It automatically halts upon encountering obstacles and navigates with ease while steering forward.
- The addition of two front-view cameras ensures **comprehensive detection coverage** at the front end of the robot, enhancing safety in complex environments.
- This reduces the likelihood of accidents, improves user experience, enhances brand image, and increases consumer trust.

### Projecting Safety at Every Turn

- BellaBot Pro possesses autonomous safety awareness, projecting ground patterns near intersections to alert pedestrians, ensuring **blind spot safety**.
- For stores: Minimize the risk of blind spot accidents caused by obstructed walls, thereby reducing potential compensation and repair costs. This also enhances brand image and increases consumer trust.
- For customers: Ground projection lights serve as alerts for pedestrians, signaling the presence of approaching robots and enhancing their safety awareness.

### **Multi-Modal Delivery**

• One robot serves for multiple purposes