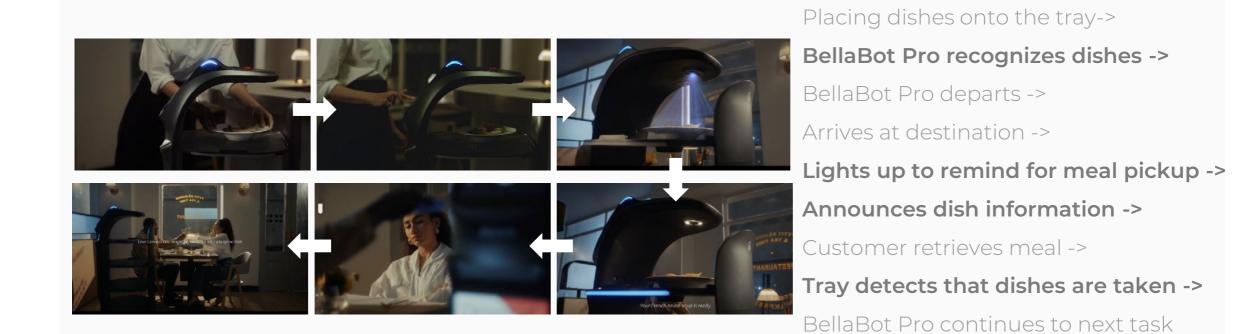

### Smart Trays Detection & Dish Recogniti

#### Seamless Delivery with Smart Tray Detection

Fish-eye cameras automatically detect tray content, optimizing the entire self-service dining experience.

### **Dish Recognition & Broadcast\***

The integration of dish recognition technology empowers
 BellaBot Pro to not only announce dish names but also provide
 valuable insights such as cooking methods and ways of
 eating, enriching diners' experiences with enhanced information.