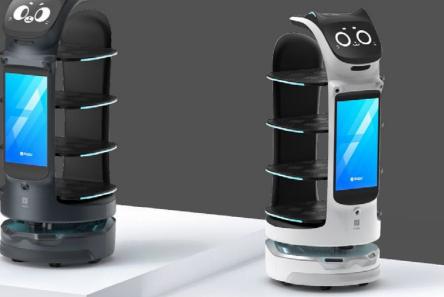

# BelaBot Providence Advertising Robot

Ζ

Z

Giobotics<sup>•</sup> SERVICE NEU ENTDECKEN

#### Premium Delivery & Advertising Robot

BellaBot Pro, a premium indoor delivery and advertising solution, embodies the original BellaBot's charming cat-themed persona, offering multimodal interaction, ample payload capacity, and swappable battery technology.

Enhancing these core features, it features a large advertising screen for boosted promotional capabilities. We've refined visual tray detection for greater accuracy and expanded dish recognition capabilities. Moreover, ambient tray lighting ensures clear guidance during meal pickup. With added front-view cameras, it enhances environmental awareness and enables interactive greetings. Supported by VSLAM + Laser SLAM visual positioning, it's well-suited for large-scale deployments.