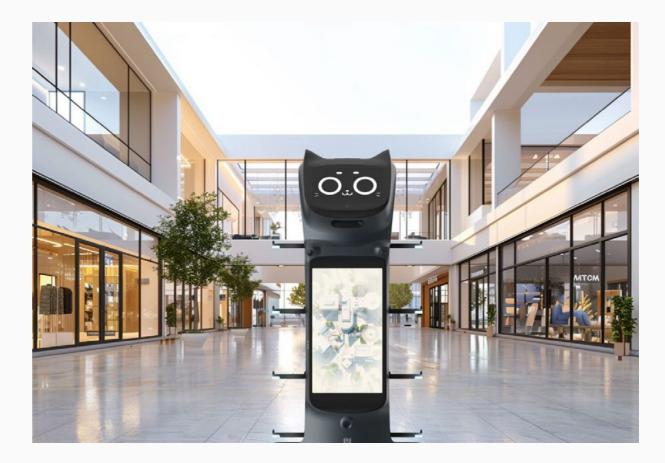

ity of different scenarios under different light conditions



### **In-store Marketing**





### Reach More Customers with 18.5" Large Ad Display

- The 18.5" large ad screen can display promotional videos or pictures, providing a more eye-catching approach to marketing.
- Centered ad display perfectly adapts to the customer's angle of view, while maintaining the design aesthetic of the robot.
- BellaBot Pro is not only attractive to adults but also to children, making it ideal to impress the whole family.

### **In-store Marketing**



#### **Customized Advertisement**

- PUDU Business Management Platform offers the flexibility to customize the content presented on the ad display.
- The ad playlist can be easily generated, with customer-defined frequency and the sequence of the ads.





### A Whole New Level of Meal Pick-up





### Smart Trays Detection & Dish Recogniti

#### Seamless Delivery with Smart Tray Detection

Fish-eye cameras automatically detect tray content, optimizing the entire self-service dining experience.

### **Dish Recognition & Broadcast\***

The integration of dish recognition technology empowers
 BellaBot Pro to not only announce dish names but also provide
 valuable insights such as cooking methods and ways of
 eating, enriching diners' experiences with enhanced information.



### **Effortless Maneuvering in Tighter Spaces**

With a minimized clearance at 65 cm, BellaBot Pro is specially designed for complex and dynamic environments.



- Delivering the smoothest mobility capability within the same size as large delivery robots, it effortlessl