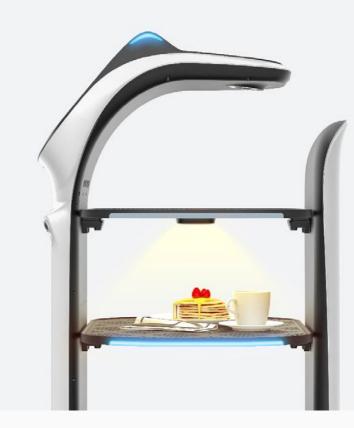

### **Effortless Maneuvering in Tighter Spaces**

With a minimized clearance at 65 cm, BellaBot Pro is specially designed for complex and dynamic environments.

- Delivering the smoothest mobility capability within the same size as large delivery robots, it effortlessly navigates complex environments.
- Improved mobility in tight spaces enhances the robot's efficiency and performance, making it more adaptable to diverse environments and suitable for versatile applications.
- With a clearance of 65cm, it navigates seamlessly through various types of passages, including straight, L-shaped, S-shaped, and pivot turns.