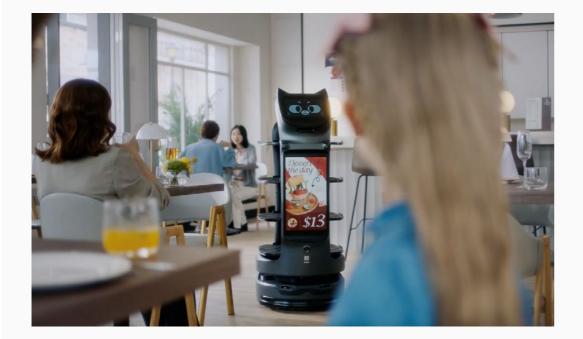

### Reach More Customers with 18.5" Large Ad Display

- The 18.5" large ad screen can display promotional videos or pictures, providing a more eye-catching approach to marketing.
- Centered ad display perfectly adapts to the customer's angle of view, while maintaining the design aesthetic of the robot.
- BellaBot Pro is not only attractive to adults but also to children, making it ideal to impress the whole family.

#### **Customized Advertisement**

- PUDU Business Management Platform offers the flexibility to customize the content presented on the ad display.
- The ad playlist can be easily generated, with customer-defined frequency and the sequence of the ads.