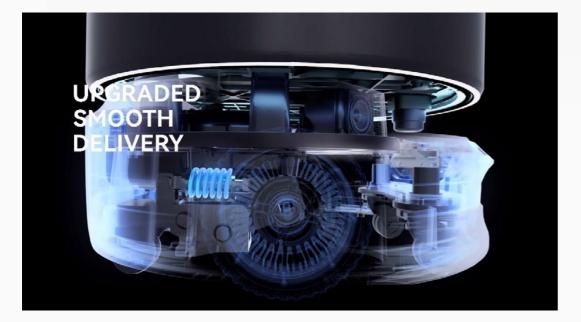

### **Stabilized Delivery**

### Upgraded for Stability, Ready for Any Scene

- The newly **upgraded vehicle-grade chassis** and motion control algorithms **enhance delivery stability**, making it suitable for delivering various items in diverse scenarios.
- Enhanced with shock-absorbing technology, our upgraded automobile-level adaptive suspension significantly improves the stability of BellaBot Pro, allowing it to transport dishes with food decorations, porridge, soups, and drinks while minimizing spills.