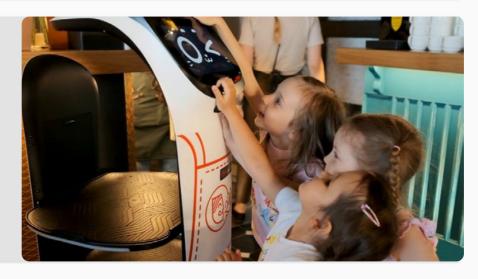

### Reach More Customers with 18.5" Large Ad Display

- The 18.5" large ad screen can display promotional videos or pictures, providing a more eye-catching approach to marketing.
- Centered ad display perfectly adapts to the customer's angle of view, while maintaining the design aesthetic of the robot.
- BellaBot Pro is not only attractive to adults but also to children, making it ideal to impress the whole family.

#### A novel approach for in-store marketing

BellaBot Pro allows your marketing campaigns and special offers to reach more customers, delivering a higher conversion.