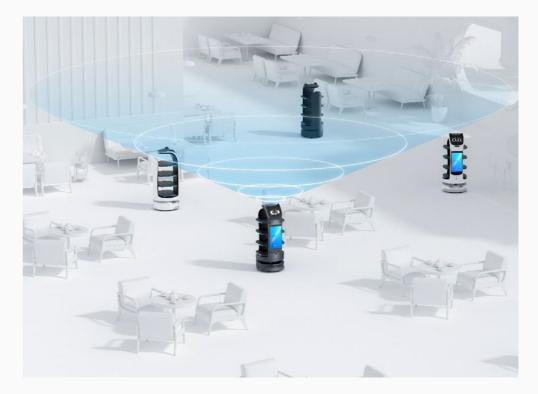

# VSLAM+ for Rapid Deployment Across Verence Venues

#### **Precision Meets Presence**

- Marker-less deployment, reducing 75% deployment time
- Comfortable operation even in high ceiling environment up to 30
  meters
- Extra large scene mapping for up to 200,000mf
- Improved stability with fewer changes of the positioning reference
- Greater adaptability of different scenarios under different light conditions