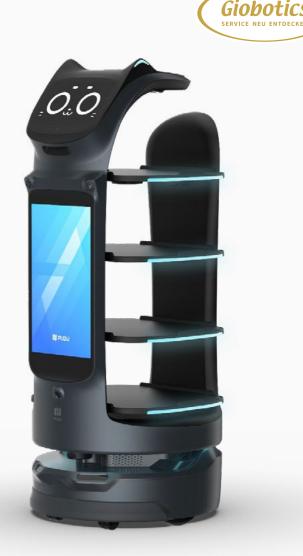

### **BellaBot Pro**

#### Premium Delivery & Advertising Robot

BellaBot Pro, a premium indoor delivery and advertising solution, embodies the original BellaBot's charming cat-themed persona, offering multimodal interaction, ample payload capacity, and swappable battery technology.

Enhancing these core features, it features a large advertising screen for boosted promotional capabilities. We've refined visual tray detection for greater accuracy and expanded dish recognition capabilities. Moreover, ambient tray lighting ensures clear guidance during meal pickup. With added front-view cameras, it enhances environmental awareness and enables interactive greetings. Supported by VSLAM + Laser SLAM visual positioning, it's well-suited for large-scale deployments.