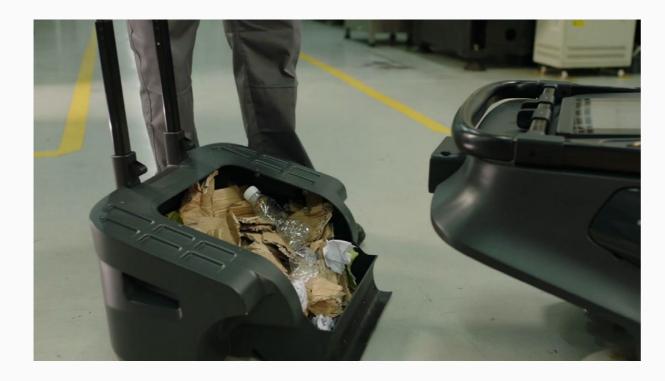

### **Modular Design**

#### Quick-release Design:

Trash-bin and other cleaning consumables feature quick-release modular designs for easy maintenance and replacement.