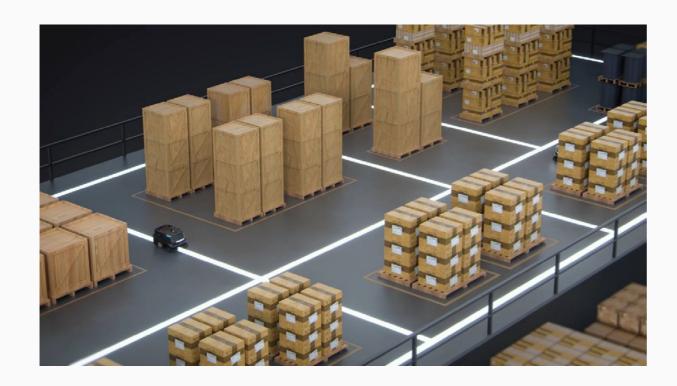

### **Seamless Adaptation to Dynamic Environments**

Lidar SLAM + VSLAM Integrated positioning:

The PUDU MT1 ensures flexible and adaptive operation, quickly adjusting to dynamic environments.

### **Multi-sensor for All-around Protection**

Equipped with three-dimensional depth perception and multi-sensor fusion, the MT1 navigates complex spaces smoothly, avoiding collisions and ensuring clear paths without blockages.

#### Adapts to Changing Environments

The robot's ability to quickly adjust to dynamic environments makes it highly adaptable. Whether in factories, malls, or airports, it navigates complex settings effortlessly, ensuring uninterrupted and efficient cleaning in any scenario.