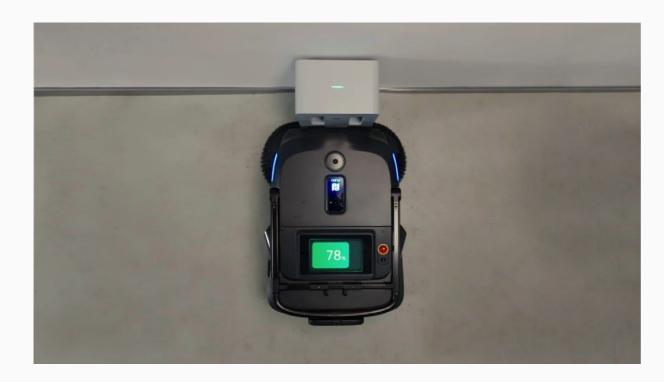

### 24/7 Continuous Operation

Max 8h Run-time

3h Fast Charging

With its long run-time, fast charging, and automated docking, the PUDU MT1 operates 24/7, completing three full-charge cycles per day to ensure continuous, round-the-clock cleaning.