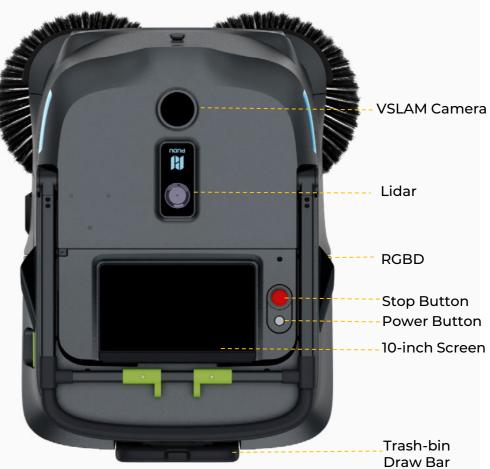

### **Seamless Adaptation to Dynamic Environments**

Lidar SLAM + VSLAM Integrated positioning:

The PUDU MT1 ensures flexible and adaptive operation, quickly adjusting to dynamic environments.

### **Multi-sensor for All-around Protection**

Equipped with three-dimensional depth perception and multi-sensor fusion, the MT1 navigates complex spaces smoothly, avoiding collisions and ensuring clear paths without blockages.

#### Quick-release Design:

Trash-bin and other cleaning consumables feature quick-release modular designs for easy maintenance and replacement.