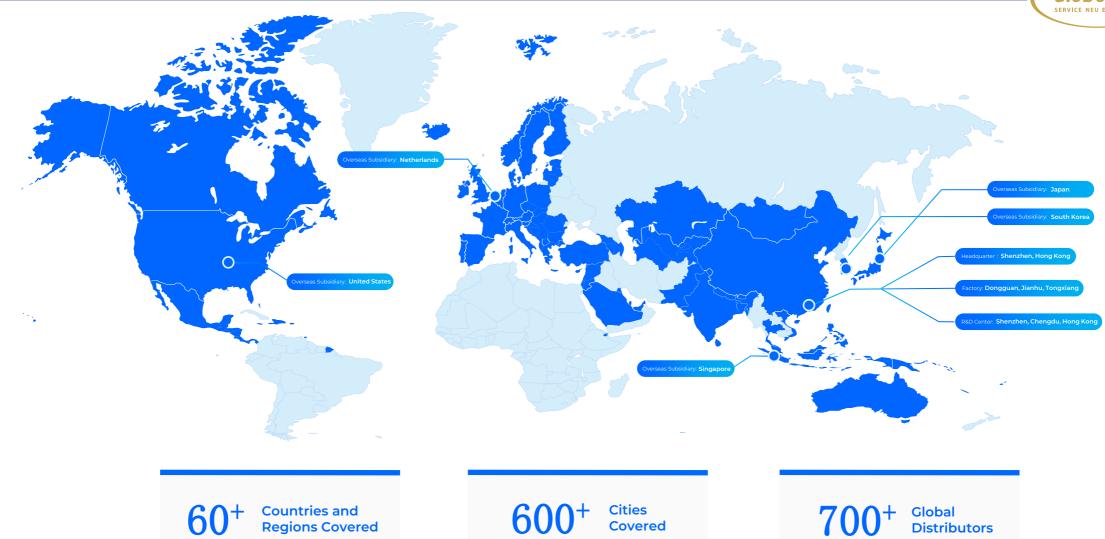

### **Global Footprint**

#### **About US**

Pudu Robotics, a global leader in the service robotics sector, is dedicated to enhancing human productivity and living standards through innovative robot technology.

With a focus on R&D, manufacturing, and sales of service robots, Pudu Robotics holds nearly a thousand authorized patents worldwide, encompassing a wide range of core technologies. The company's robots have been widely adopted in various industries, including dining, retail, hospitality, healthcare, entertainment, education and manufacturing. To date, Pudu Robotics has successfully shipped nearly 80,000 units to a variety of markets, with a presence in more than 60 countries and regions worldwide.