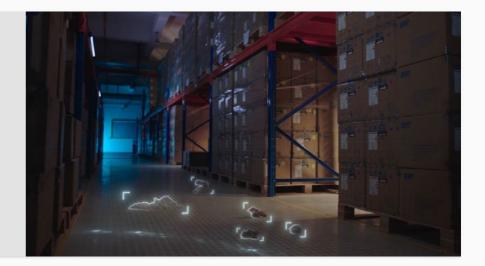

## **Al Visual Trash Recognition**

The PUDU MT1 is equipped with AI cameras that can recognize and identify various types of trash in real time, continually learning and evolving through deep learning and database updates.

#### **Intelligent Trash Recognition for Precision**

With AI-powered trash detection, the PUDU MT1 automatically identifies and categorizes different types of debris, ensuring precise cleaning. This reduces missed spots and unnecessary overlaps, optimizing the cleaning process.