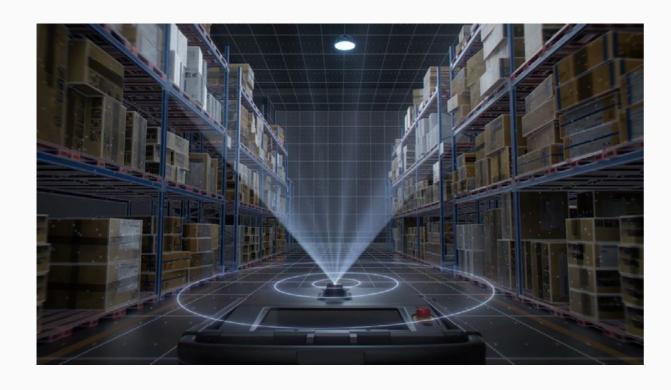

### **Multi-sensor for All-around Protection**

Equipped with three-dimensional depth perception and multi-sensor fusion, the MT1 navigates complex spaces smoothly, avoiding collisions and ensuring clear paths without blockages.