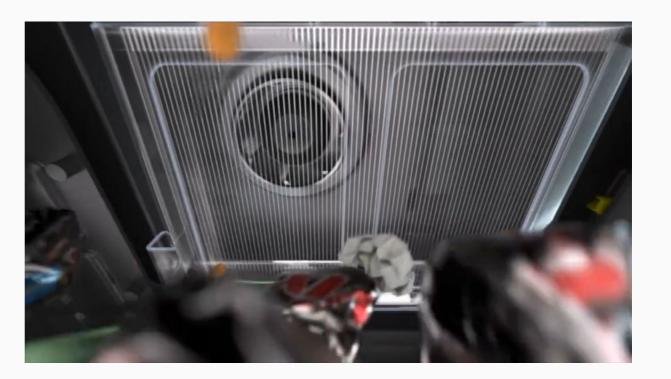

### **Active Dust Control**

Utilizes high-flow negative pressure ventilation and an efficient filter to trap particles in the debris box, effectively preventing secondary pollution.

## **Al Visual Trash Recognition**

The PUDU MT1 is equipped with AI cameras that can recognize and identify various types of trash in real time, continually learning and evolving through deep learning and database updates.