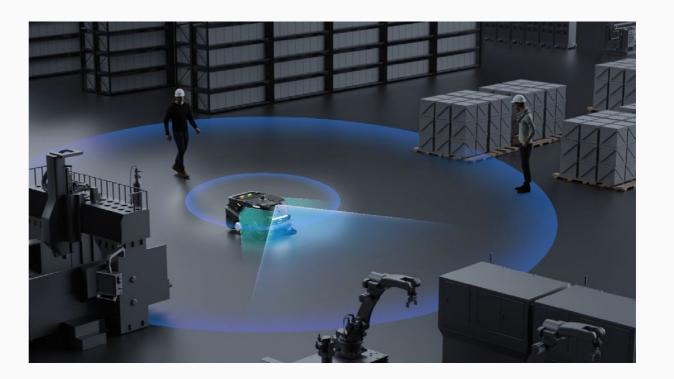

### **Multi-sensor for All-around Protection**

Equipped with three-dimensional depth perception and multi-sensor fusion, the MT1 navigates complex spaces smoothly, avoiding collisions and ensuring clear paths without blockages.

# **Superior Mobility**

Boasting an exceptional 75cm path clearance, the PUDU MT1 ensures agile maneuverability in narrow human-robot cohabited spaces, effortlessly overcoming 20mm thresholds and 35mm grooves.