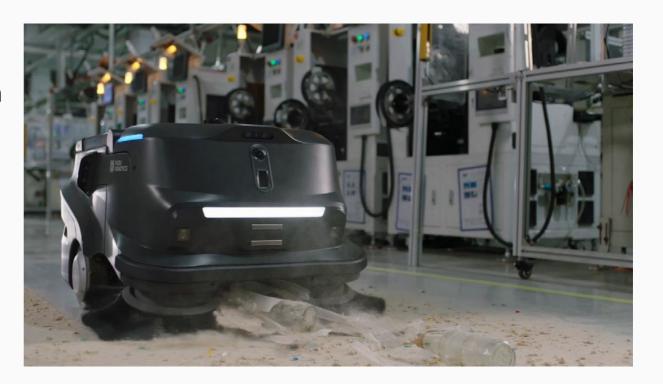

### **Designed for Big Venues**

It's designed to tackle areas exceeding 100,000 square meters with professional-grade dry cleaning.

## **Al Visual Trash Recognition**

The PUDU MT1 is equipped with AI cameras that can recognize and identify various types of trash in real time, continually learning and evolving through deep learning and database updates.