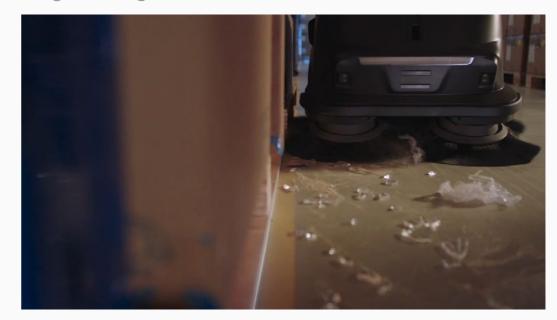

# 35L Trash-bin Capability70cm Practical Cleaning Width

The dual-disc brushes easily handle larger debris like leaves and bottles, while efficiently sweeping up fine dust and dirt to ensure no small particles are left behind.

### **Active Dust Control**

Utilizes high-flow negative pressure ventilation and an efficient filter to trap particles in the debris box, effectively preventing secondary pollution.