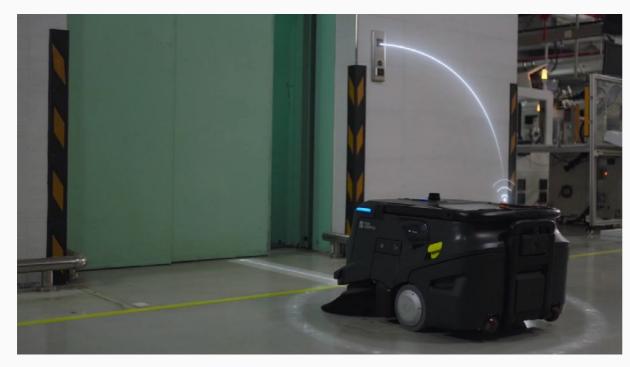

### **Seamless Adaptation to Dynamic Environments**

Lidar SLAM + VSLAM Integrated positioning:

The PUDU MT1 ensures flexible and adaptive operation, quickly adjusting to dynamic environments.

### **Multi-sensor for All-around Protection**

Equipped with three-dimensional depth perception and multi-sensor fusion, the MT1 navigates complex spaces smoothly, avoiding collisions and ensuring clear paths without blockages.

### **Manual & Automatic Integration**

Extendable Steering Handle:

This feature is particularly useful for manual intervention, allowing staff to effortlessly transition the robot between areas.