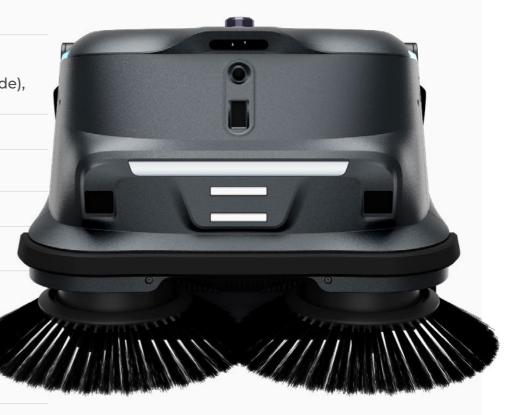

# 35L Trash-bin Capability70cm Practical Cleaning Width

The dual-disc brushes easily handle larger debris like leaves and bottles, while efficiently sweeping up fine dust and dirt to ensure no small particles are left behind.

75cm—

The PUDU MT1 excels at close-edge cleaning, ensuring it hugs walls and corners tightly for thorough coverage without leaving gaps. Its precise sensors allow for accurate, efficient edge cleaning in all environments.