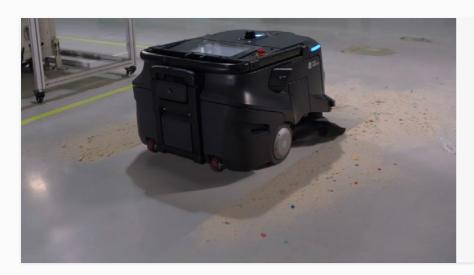

# PUDU MT 1

Al Powered Robotic Sweeper

#### **Al Powered Robotic Sweeper**

PUDU MT1 is the world's first AI-powered sweeping robot designed for large-scale environments, delivering exceptional performance and comprehensive cleaning capabilities. With cleaning results rivaling ride-on sweepers, it is dedicated to providing users with an efficient and seamless cleaning experience. Equipped with an industry-leading multi-sensor fusion AI visual recognition system, MT1 effortlessly enables 24/7 autonomous operation, setting a new standard in the cleaning industry revolution.