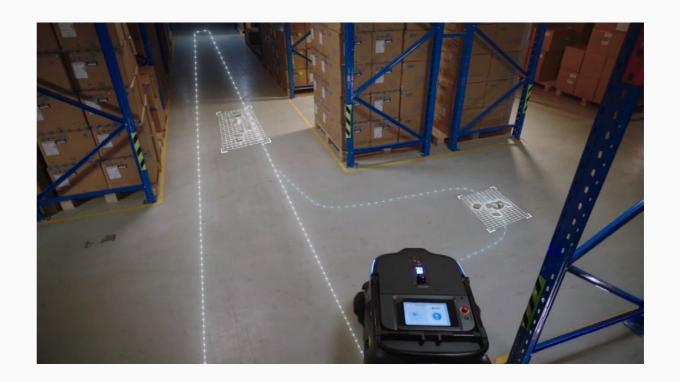

### **Seamless Adaptation to Dynamic Environments**

Lidar SLAM + VSLAM Integrated positioning:

The PUDU MT1 ensures flexible and adaptive operation, quickly adjusting to dynamic environments.

#### Adapts to Changing Environments

The robot's ability to quickly adjust to dynamic environments makes it highly adaptable. Whether in factories, malls, or airports, it navigates complex settings effortlessly, ensuring uninterrupted and efficient cleaning in any scenario.