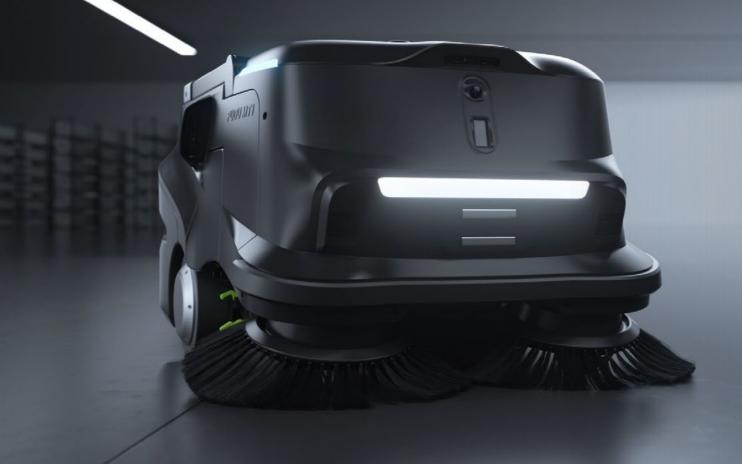

#### **Al Powered Robotic Sweeper**

PUDU MT1 is the world's first AI-powered sweeping robot designed for large-scale environments, delivering exceptional performance and comprehensive cleaning capabilities. With cleaning results rivaling ride-on sweepers, it is dedicated to providing users with an efficient and seamless cleaning experience. Equipped with an industry-leading multi-sensor fusion AI visual recognition system, MT1 effortlessly enables 24/7 autonomous operation, setting a new standard in the cleaning industry revolution.