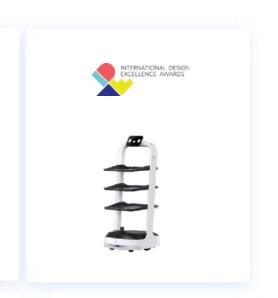

# PUDU MT 1

Al Powered Robotic Sweeper

#### **Al Powered Robotic Sweeper**

PUDU MT1 is the world's first AI-powered sweeping robot designed for large-scale environments, delivering exceptional performance and comprehensive cleaning capabilities. With cleaning results rivaling ride-on sweepers, it is dedicated to providing users with an efficient and seamless cleaning experience. Equipped with an industry-leading multi-sensor fusion AI visual recognition system, MT1 effortlessly enables 24/7 autonomous operation, setting a new standard in the cleaning industry revolution.