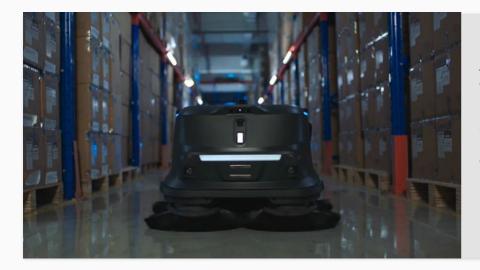

#### **Al Powered Robotic Sweeper**

PUDU MT1 is the world's first AI-powered sweeping robot designed for large-scale environments, delivering exceptional performance and comprehensive cleaning capabilities. With cleaning results rivaling ride-on sweepers, it is dedicated to providing users with an efficient and seamless cleaning experience. Equipped with an industry-leading multi-sensor fusion AI visual recognition system, MT1 effortlessly enables 24/7 autonomous operation, setting a new standard in the cleaning industry revolution.

### **Multi-sensor for All-around Protection**

Equipped with three-dimensional depth perception and multi-sensor fusion, the MT1 navigates complex spaces smoothly, avoiding collisions and ensuring clear paths without blockages.