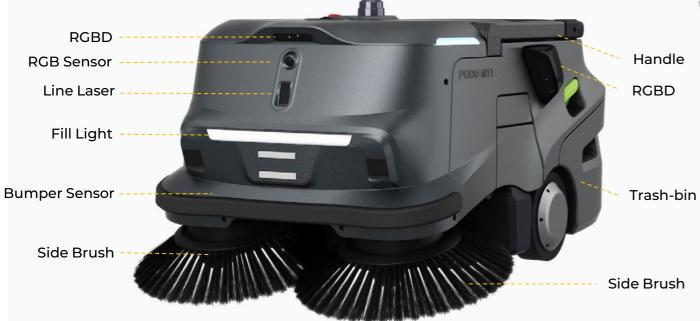

# 35L Trash-bin Capability70cm Practical Cleaning Width

The dual-disc brushes easily handle larger debris like leaves and bottles, while efficiently sweeping up fine dust and dirt to ensure no small particles are left behind.

### **Active Dust Control**

Utilizes high-flow negative pressure ventilation and an efficient filter to trap particles in the debris box, effectively preventing secondary pollution.

## **Al Visual Trash Recognition**

The PUDU MT1 is equipped with AI cameras that can recognize and identify various types of trash in real time, continually learning and evolving through deep learning and database updates.

### **Manual & Automatic Integration**

Extendable Steering Handle:

This feature is particularly useful for manual intervention, allowing staff to effortlessly transition the robot between areas.