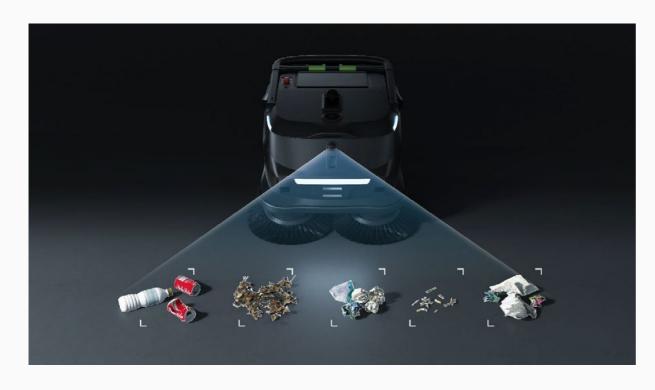

## **Al Visual Trash Recognition**

The PUDU MT1 is equipped with AI cameras that can recognize and identify various types of trash in real time, continually learning and evolving through deep learning and database updates.

#### **Intelligent Trash Recognition for Precision**

With AI-powered trash detection, the PUDU MT1 automatically identifies and categorizes different types of debris, ensuring precise cleaning. This reduces missed spots and unnecessary overlaps, optimizing the cleaning process.