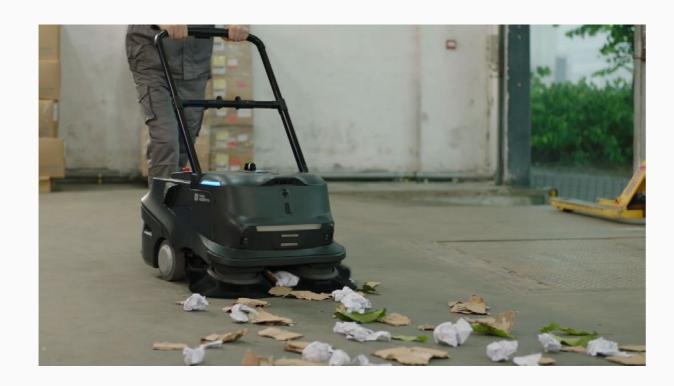

### No Debris Too Big or Small

# 35L Trash-bin Capability70cm Practical Cleaning Width

The dual-disc brushes easily handle larger debris like leaves and bottles, while efficiently sweeping up fine dust and dirt to ensure no small particles are left behind.